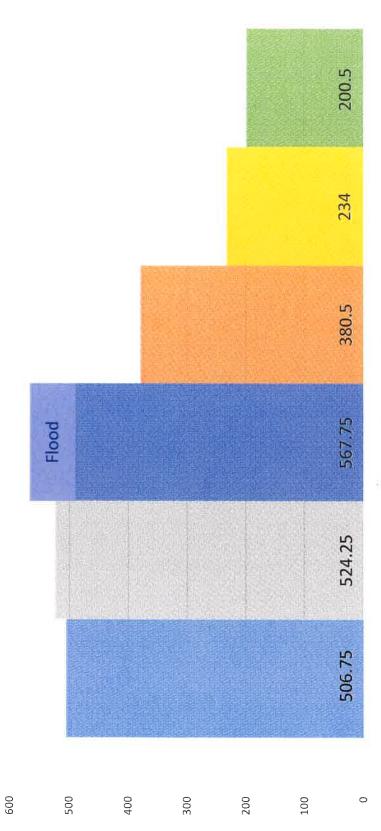

Comp Time Comparison

🏾 2016 🐄 2017 🔳 2018 📷 2019 🍵 2020 🗯 2021

| Projects (Materials/Contractor Costs) | YTD Under/Over | 5.38        | \$ 8,484.17 \$ (484.17) | 4,998.35 \$      | \$ 7,297.20 \$ (2,297.20) |               | \$ 30,735.10 \$ 7,264.90 |               |               |               |               |             |             |                  |                  |              |              |              |              |              |              |              | DEC 2021 Budget |
|---------------------------------------|----------------|-------------|-------------------------|------------------|---------------------------|---------------|--------------------------|---------------|---------------|---------------|---------------|-------------|-------------|------------------|------------------|--------------|--------------|--------------|--------------|--------------|--------------|--------------|-----------------|
| aterials/Co                           | Budgeted       | 20,000.00   | 8,000.00                | 5,000.00         | 5,000.00                  |               | 38,000.00                |               |               |               |               |             |             |                  |                  |              |              |              |              |              | 11           |              | NON             |
| olects (M)                            | Ξ              | Ŷ           | Ŷ                       | Ŷ                |                           |               | ŝ                        |               |               |               |               |             |             |                  |                  |              |              |              |              |              |              | - 2 -        | OCT             |
| Pr                                    |                | KP - Part I | Hwy F/Turkey            | Substation Study | Hwy F Bridge Project      |               |                          |               |               |               |               |             |             |                  |                  |              |              |              |              | 8            |              |              | SEPT            |
|                                       |                | KP -        | Hwy                     | Subs             | Hwy                       |               |                          |               |               |               |               |             |             |                  | 121              |              |              |              |              |              |              |              | AUG             |
|                                       |                |             |                         |                  |                           |               |                          |               |               |               |               |             |             |                  | BE Budget - 2021 | )            |              |              |              |              |              | i di         | IUL             |
| <u>a</u>                              | .29            | .98         | 66.                     | .36              | .96                       | .87           | .07                      | .11           | .80           | .14           | 63            |             |             |                  | Bud              |              |              |              |              |              |              |              | NUU             |
| YTD Total                             | \$ 50,732.29   |             | \$ 124,832.99           |                  | \$ 199,860.96             | \$ 233,315.87 | \$ 278,887.07            | \$ 351,890.11 | \$ 364,301.80 | \$ 376,451.14 | \$ 484,108.93 |             |             |                  | BE               |              |              |              |              |              |              |              | MAY             |
| Monthly Total                         | 50,732.29      | 39,552.69   | 34,548.01               | 38,121.37        | 36,906.60                 | 33,454.91     | 45,571.20                | 73,003.04     | 12,411.69     | 12,149.34     | 107,657.79    |             |             |                  |                  |              |              |              |              |              |              |              | APR             |
|                                       | Ś              |             | \$                      |                  |                           |               |                          | ŝ             |               | Ş             |               |             |             |                  |                  |              |              |              |              |              |              |              | MAR             |
| Balance Forward                       |                | 50,732.29   | 90,284.98               | 124,832.99       | 162,954.36                | 199,860.96    | 233,315.87               | 278,887.07    | 351,890.11    | 364,301.80    | 376,451.14    | 632,282.00  | 484,108.93  | 148,173.07       |                  |              |              |              |              |              |              |              | FEB             |
| Bal                                   | ŝ              | ŝ           | ŝ                       | Ş                | Ŷ                         | ŝ             | \$                       | ŝ             | Ŷ             | ŝ             | ა             | ŝ           | <b>۰</b> ۶۰ | Ś                |                  |              |              |              |              |              |              |              | NAL             |
|                                       | JAN            | FEB         | MAR                     | APR              | MAY                       | NUL           | JUL                      | AUG           | SEPT          | oct           | NOV           | 2021 Budget | YTD Total   | Remaining Budget |                  | \$700,000.00 | \$600,000.00 | \$500,000.00 | \$400,000.00 | \$300,000.00 | \$200,000.00 | \$100,000.00 | Ϋ               |